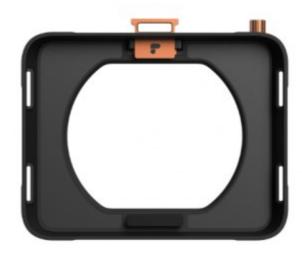

## Caractéristiques:

- ? Boîtier mat ultra léger 4x5 conçu pour les stabilisateurs
- ? Compatible avec les filtres PolarPro et standards 4x5,65

Référence: Nano-4x5

Code barre: 0817465029930

Matte Box Nano 4x5 – Ultra légère et rapide à installer

Conçue pour une utilisation facile et légère, la Nano 4x5 accepte tout filtre 4x5,65 standard ou PolarPro. Son design minimaliste est idéal pour les stabilisateurs et les configurations mobiles.

- Boîte mate ultra légère compatible avec filtres 4x5,65.
- Protection des filtres avec insert en caoutchouc TPE.
- Onglet de filtre à dégagement rapide pour un changement rapide.
- Montage sur objectifs, anneaux de serrage ou plaques filetées de 114 mm.