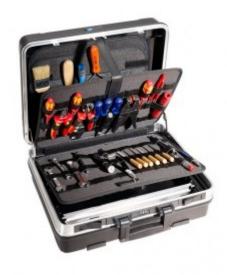

## **B&W Valise Base Boucles**

Valise Base en matériau ABS Charge utile 25 Kg Interieur avec boucles élastiques .

Référence : ABS.281.L

Code barre: 4031541706553

Mallette à outils en plastique ABS ultra-robuste

Cadre en aluminium robuste et un rebord de protection au niveau des arêtes protègent la mallette ainsi que les outils qu'elle contient.

2 verrous à bascule et un verrou à code B&W PROFIcode offrent un niveau de sécurité supérieur.

4 patins en caoutchouc permettent de ne pas abîmer la mallette et de lui offrir une meilleure stabilité au sol.

1 poignée confortable et robuste assure un niveau de confort accru.

Coque inférieure est réglable à l'aide de barres en aluminium (2 barres de séparation en alu, 4 embouts d'extremité, 2 embouts centraux)

cache de la charnière

Dimensions interieures: 463 x 355 x 171 mm

Poids: 5.2kg

Charge utile: 25 kg