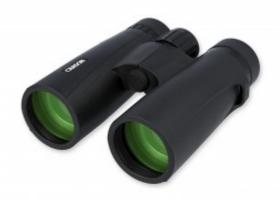

## VX Series 10x42mm Jumelles

VX Series 10x42mm

Référence: VX-042

Code barre: 0750668014252

Doté d'un grossissement de 10x, le VX-042 est soigneusement calibré pour fournir une image d'une clarté inoubliable. Ces jumelles utilisent une conception de lentille entièrement multicouche pour minimiser la réflexion de la lumière et des prismes BAK-4 pour fournir des images nettes et vives. L'ingénierie de qualité permet à ces jumelles de résister à l'épreuve du temps. Ces jumelles longue distance possèdent un extérieur étanche et un intérieur rempli d'azote, elles résistent à l'empiétement de la saleté et de l'eau, et elles continuent à fonctionner. Les meilleures jumelles pour la chasse et l'observation des oiseaux. Les accessoires pour jumelles comprennent un étui pour jumelles, une sangle de cou et une sangle de boîtier. Achetez les jumelles de la série VX de Carson.