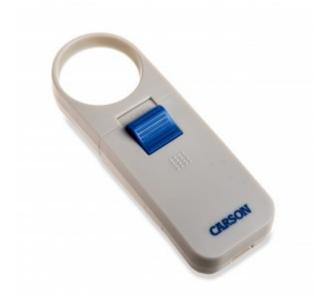

## Illuminated 7x H Held 1.5 Aspheric LED Magnifier

Loupe à main asphérique LED, 7x

Référence :SV-70

Code barre :0046876999918

La SV-70 est une loupe asphérique de 7x. Les loupes asphériques permettent un grossissement et une clarté d'image accrus tout en réduisant considérablement la distorsion d'un bord à l'autre. Sa lentille acrylique cristalline de 3,81 cm lui permet d'être suffisamment légère pour être utilisée pour les tâches quotidiennes. La SV-70 est une excellente aide à la basse vision et aide à la lecture de petits caractères. Elle dispose d'une lumière LED ultra lumineuse pour éclairer votre zone de visualisation. Utilise 3 piles AAA (non incluses).