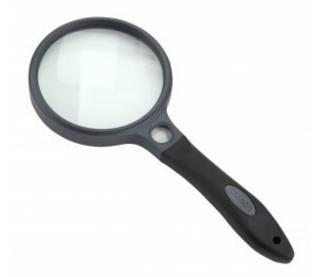

## CARSON SureGrip Loupe 2x/11,5x diam 90mm

Loupe à main résistante aux rayures, 2x (8,89 cm)

Référence: SG-10

Code barre: 0750668001504

Si vous cherchez une loupe qui se caractérise aussi par une grande solidité ainsi qu'une longue durée de vie, la loupe à main modèle SG-10 SureGrip de la société Carson Optical est votre choix optimal. La loupe SG-10 SureGrip est équipée d'une lentille grossissante avec un diamètre de 90 mm et un grossissement de 2x. En dehors de cela, la loupe est aussi équipée d'une petite lentille incorporée en verre acrylique d'un grossissement de 11,5x pour l'utiliser dans la zone rapprochée absolue. Et tout cela à un prix très favorable! Avec sa lentille grossissante de 90 mm, la loupe est l'outil idéal pour tous ceux qui désirent avoir une loupe fortement solide et résistante, presque immune contre les rayures. La petite lentille fabriquée en verre acrylique a été incorporée dans la poignée avec un revêtement en caoutchouc de la loupe modèle SG-10 SureGrip. Un étui doux rembourré à fermeture éclair est compris dans la livraison.