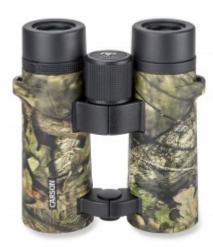

## **CARSON Jumelle RD 10x42mm Camouflage**

Série RD jumelles à pont ouvert, Mossy Oak, 10x42 mm

Référence: RD-042MO

Code barre: 0750668013071

Par le modèle RD-042MO de la série RD, la société Carson Optical vous offre des jumelles à double pont très compactes d'une conception fortement actuelle. Avec les prismes de qualité BAK-4 et les lentilles optiques multicouches, le modèle RD-042MO produit des images ultra claires et nettes. Grâce à la construction assez solide et résistant aux chocs, les jumelles de la série RD sont absolument étanches. Avec cette construction à double pont fortement compacte et extrêmement légère, les jumelles de type RD-042MO sont votre choix idéal pour les concerts ou les événements sportifs, pour les longues randonnées et, en général, pour toutes les activités dans la nature. Quand vous n'avez pas besoin des jumelles, tout simplement rangez-les dans l'étui rigide fortement solide et résistant aux chocs.