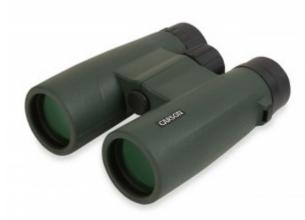

## **CARSON Jumelle JR 8x42mm**

CARSON Jumelles - 8x42mm JR Serie

Référence :JR-842

Code barre: 0750668012760

Avec le modèle JR-842, la société Carson Optical vous offre des jumelles complètes avec un grossissement de 8x42 mm fournies d'un système de prismes en toit. Les prismes de qualité BAK-4 installés à l'intérieure ainsi que les lentilles multicouches complets assurent une imagerie supérieure tout en améliorant le contraste et la résolution des images. Aussi, les grandes lentilles optiques d'un diamètre de 42 mm assurent une transmission et une luminosité exceptionnelle et c'est pour cela que les jumelles assurent une imagerie supérieure même dans les conditions de luminosité faible.