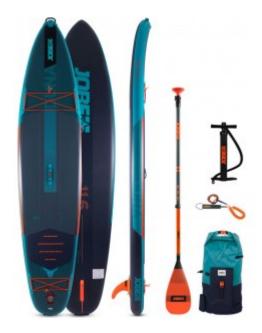

## Aero Duna SUP Board 11.6 Package

Ensemble de planche de paddle gonflable Jobe Adventure Duna

Franco de port

Référence :8718181280907

Code barre :8718181280907

Nous avons élevé la barre dans le monde du stand up paddle avec notre toute nouvelle planche de stand up paddle gonflable Adventure Duna 11.6. Êtes-vous prêt pour une nouvelle aventure ? Sentez-vous comme Colomb et explorez et découvrez ce que notre belle planète a à offrir. Grâce aux boucles de connexion, vous pourrez facilement transporter 2 sacs avec vous et emporter tout votre équipement lors de votre prochaine expédition. L'Adventure Duna utilise des technologies de premier ordre telles que la technologie Heat Bonded pour plus de qualité et de sécurité des couches et des coutures X-drop pour une rigidité maximale. Avec ce forfait, vous êtes prêt à partir ! Il est livré avec Aero Adventure Duna SUP Board 11.6, une pagaie réglable en fibre de verre en 3 parties, 1 grand sac à dos étanche avec boucles pour connecter votre sac à dos à votre planche et 1 petit sac étanche avec bretelles et boucles pour vous connecter à votre planche.