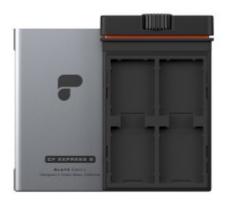

## POLARPRO Slate CF Type B Edition II - Gris

Etui Slate Edition II en aluminium anodisé résistants aux intempéries, aux chocs et à l'écrasement. Peut contenir:

- face avant: 4x CF express Type B - face arrière: 4x SD + 8x microSD

Référence: SLTII-CFEB-MNTN

Code barre: 0817465028957

Slate Edition II – Étui Résistant pour Cartes Mémoire

Le Slate Edition II se compose d'un boîtier extérieur en aluminium anodisé robuste et d'un plateau intérieur double face, offrant un rangement sécurisé et organisé pour vos cartes mémoire.

Conçu pour résister aux intempéries, cet étui protège efficacement vos médias dans tous les environnements de prise de vue.

Capacité de stockage :

- Face avant : 4 x CFexpress Type B

- Face arrière : 4 x SD + 8 x microSD