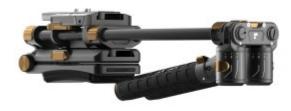

## **POLAR PRO Pivot Support d'épaule**

Le support d'épaule le plus rapide de la configuration à démonter.

Le plus compact, se replie à la taille d'un trépied en quelques secondes.

Fonctionnement entièrement sans outil

Le support Pivot est doté d'un mécanisme de dégagement rapide permettant une installation/retrait rapide de la plaque vidéo.

Dimensions: 412.5mm x 128.3mm x 98.9mm

POids 1742.8g