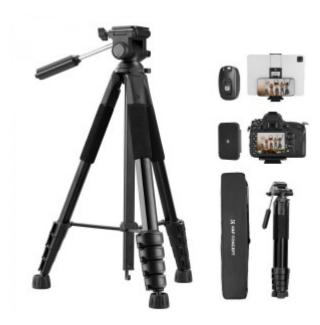

## K&F Trepied Alu + tete panoramique Charge 4Kg

Trépied compact.

Conception 2 en 1 : basculez facilement entre l'utilisation du smartphone et du reflex grâce au clip pour téléphone.

Charge max: 4kg Hauteur: 48cm - 190cm Hauteur plié: 50cm

Référence :KF09.126

Code barre: 6942052535939

Conception de tube de forme pentagonale: facile à plier et à ranger, facile à transporter.

Trepied universel pour telephone, tablette, jumelle, appareil photo...

Il dispose d'un niveau à bulle intégré pour l'équilibrage et d'une tête panoramique rotative à 360 ° à 3 voies pour des photos grand angle.

Prend en charge la rotation à 360 ° horizontalement et verticalement, créant une variété d'angles et de hauteurs pour vous lorsque vous prenez des photos panoramiques, enregistrez des créateurs de contenu vidéo, voyagez, enregistrez des vidéos, filmez, vloguez, photographiez, enregistrez des selfies, des photos de famille, diffusez en direct.

Comprend une télécommande Bluetooth compacte qui vous permet de prendre des photos et des vidéos a distance.

Capacité de charge: 4Kg

Hauteur: de 48cm - 190cm

Poids: 1.2 KG

Materiau: aluminium

Type de verouillage des jambes: Flip Lock