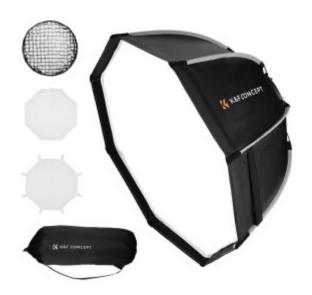

## K&F Softbox octogonale 65cm

Softbox octogonale Dégagement rapide avec monture Bowens et diffuseurs de lumière à grille en nid d'abeille, sac de transport

Référence: KF18.0007V1

Comprend un diffuseur et une grille pour atténuer l'éblouissement.

Avec une structure monobloc, la softbox peut être rapidement ouverte et fermée en quelques secondes.

8 nervures élastiques ultra résistantes.

La grille en nid d'abeille peut concentrer et contrôler la direction de la lumière, rendant la forme de la lumière restrictive et directionnelle.

Connecté via le support Bowens, il est compatible avec la plupart des lumières et flashs COB du marché, tels que 120d, Godox sl60w, CB150, CB100, CB60, RGB CB60, SL-70W, S101-300W PRO, S101-400W PRO, Vision 4, Vision 5 et autres stroboscopes de studio et lumières vidéo LED continues avec montures Bowens.