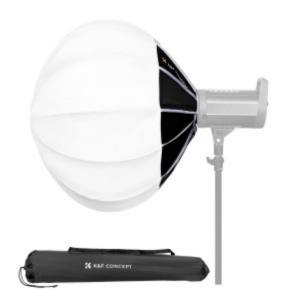

## **K&F Softbox lanterne 85cm**

Source de lumière douce omnidirectionnelle.

Référence: KF18.0009V1

En adoptant une conception sphérique, la lumière de la LED ou du Studio Stobe se diffuse dans toutes les directions avec un angle de faisceau de 270°.

Cette boîte à lumière sphérique ne prend que quelques secondes pour s'ouvrir et être prête à l'emploi

Capable de se monter sur n'importe quelle lumière de monture Bowens standard.

La boîte à lumière de la lanterne peut être rapidement démontée en quelques secondes et est livrée avec un sac de rangement à cordon, ce qui vous permet de la transporter facilement.