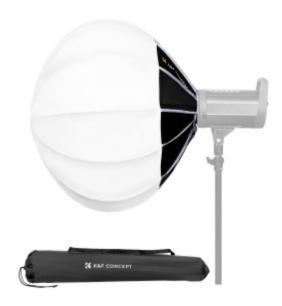

## **K&F Softbox lanterne 65cm**

Source de lumière douce omnidirectionnelle.

Référence: KF18.0009

En adoptant une conception sphérique, la lumière de la LED ou du Studio Stobe se diffuse dans toutes les directions avec un angle de faisceau de 270°.

Cette boîte à lumière sphérique ne prend que quelques secondes pour s'ouvrir et être prête à l'emploi

Capable de se monter sur n'importe quelle lumière de monture Bowens standard.

La boîte à lumière de la lanterne peut être rapidement démontée en quelques secondes et est livrée avec un sac de rangement à cordon, ce qui vous permet de la transporter facilement.