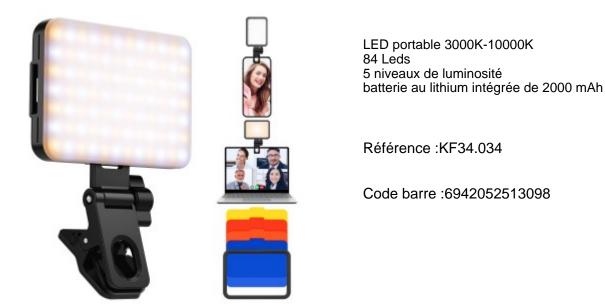

## K&F LED portable 3000K-10000K

Peut être fixée sur l'écran d'un téléphone portable, d'un ordinateur portable, d'une tablette ou d'un ordinateur, et est équipée d'un convertisseur de trou de vis 1/4 et d'un adaptateur de griffe froide, et peut également être fixé sur un appareil photo ou un pied d'éclairage

Utilise 84 LED de haute qualité, dont 42 blanches et 42 chaudes, la plage de température de couleur est de 3 000 K à 10 000 K et peut fournir une lumière de couleur chaude. , lumière de couleur froide et lumière bicolore.

5 niveaux de luminosité sont réglables.

Batterie au lithium intégrée de 2 000 mAh de haute qualité, la luminosité maximale peut atteindre 2 à 2,5 heures,.

CRI?95

La largeur d'ouverture du clip est de 3 cm.