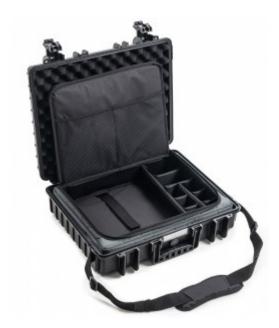

## **B&W Ensemble Sac + valise Type 6040 noir**

L'ensemble contient un sac photo et une valise type 6040.

Référence :PP.210.B.TEX

Code barre :4031541760128

L'ensemble contient un sac photo et une valise.

La combinaison protège votre équipement de la poussière et de l'humidité, ainsi que des chocs et des chocs.

Lorsque vous arrivez sur votre lieu de prise de vue, vous pouvez facilement retirer le sac photo de la valise, cela garantit que votre équipement est toujours bien protégé par le photo.bag, mais que vous pouvez le transporter facilement et sans poids supplémentaire.

La bandoulière du photo.bag peut être fixée aussi bien au sac qu'à la valise, vous offrant ainsi une flexibilité maximale lors de vos voyages.

- coque en polypropylène (PP)
- Certificat d'approbation ONU possible sur demande
- Empilable
- Étanche à la poussière
- Stable en température
- Étanche (indice IP67)
- valve d'égalisation automatique de la pression
- Mousse dans le couvercle
- Oeillets pour cadenas
- Dimensions intérieures : 476 x 356 x 124 mm
- Dimensions extérieures : 512 x 420 x 148mm
- Poids: 3.3kg
- Volume: 21 L