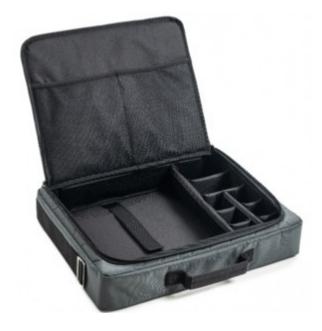

## **B&W Sac PC pour type 6040**

Sac photo avec separtion RPD pour valise type 6040. Bandoulière incluse

Référence :TEX.210.RPD

Code barre: 4031541755209

Le sac photo permet une grande fléxibilité.

Le photographe est souvent en déplacement et souhaite dispose du matériel adéquat dans toutes les conditions. Le Sac photo peut donc etre intégré ou dissocié de la valise en 2 secondes.

La bandoulière incluse est conçue pour que vous puissiez facilement transporter votre équipement d'un endroit à l'autre. Ajustable et rembourré, elle facilite le transport de votre équipement.

Le matériau résistant à l'eau du photo.bag garantit que votre équipement est protégé même par temps imprévisible. Vous pouvez être assuré que votre appareil photo et vos accessoires resteront au sec et en sécurité quelle que soit la météo.

Matériel:Polyester

Poids: 0.95 kg

Volume: 9.8 I

Résistant à l'eau

Couleur: anthracite

Dimensions interieures: 455x 330x 650 mm

Dimensions extérieures 475x 350x 85mm