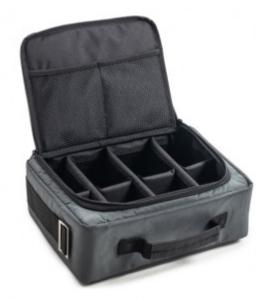

## **B&W Sac photo pour type 3000**

Sac photo avec separtion RPD pour valise type 3000. Bandoulière incluse

Référence :TEX.117.RPD

Code barre :4031541755155

Le sac photo permet une grande fléxibilité.

Le photographe est souvent en déplacement et souhaite dispose du matériel adéquat dans toutes les conditions. Le Sac photo peut donc etre intégré ou dissocié de la valise en 2 secondes.

La bandoulière incluse est conçue pour que vous puissiez facilement transporter votre équipement d'un endroit à l'autre. Ajustable et rembourré, elle facilite le transport de votre équipement.

Le matériau résistant à l'eau du photo.bag garantit que votre équipement est protégé même par temps imprévisible. Vous pouvez être assuré que votre appareil photo et vos accessoires resteront au sec et en sécurité quelle que soit la météo.

Matériel:Polyester

Poids : 0,72 kg

Volume: 6.88 l

Résistant à l'eau

Couleur: anthracite

Dimensions interieures: 320 x 215 x 100 mm

Dimensions extérieures 330 x 235 x 125 mm