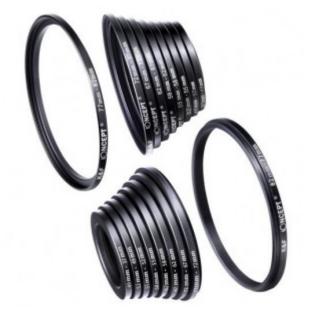

## K&F Kit bague adaptable et de reduction

Kit de 18 bagues adaptable et de reduction

Référence :SKU0629

Code barre :6936069220872

Comprend 9 bagues adaptables (37-49, 49-52, 52-55, 55-58, 58-62, 62-67, 67-72, 72-77, 77-82 mm)

et 9 bagues de reduction (49-37, 52-49, 58-55, 55-52, 62-58, 67-62, 72-67, 77-72, 82-77mm)

Grande étanchéité, pas d'oscillation ou de filetage croisé. Résidus chimiques ultra-faibles, attachés à un solide !

Convertit la taille du filetage de votre objectif en taille de filetage de tout autre accessoire (tel que des filtres, des capots, des flashs et des convertisseurs d'objectif).