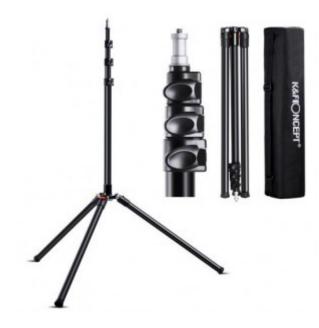

## K&F Trepied d'éclairage

Trepied d'éclairage Hauteur réglable avec un maximum de 2,2 m Materiau: alliage d'aluminium et de magnésium Charge: 4Kg

Référence: KF34.009V1

Code barre :6936069281439

Trépied léger avec brevet exclusif en bas, ce qui le rend plus stable et améliore votre expérience d'utilisation pour plus d'occasions, à l'intérieur ou à l'extérieur.

Conception étendue réglable avec une hauteur minimale de 1,4 m et une hauteur maximale de 2,2 m.

Pieds réversibles spéciaux avec 4 sections

La hauteur pliée n'est que de 55cm, portable et pratique pour les activités de plein air.

La conception pratique du verrou à bascule du mât télescopique le rend plus flexible et plus lisse que les autres verrous traditionnels, et améliore considérablement la commodité et la rapidité d'utilisation des pieds du support d'éclairage.

Alliage aluminium-magnésium robuste et léger et diamètre maximum de 27 mm, il peut également être utilisé avec des sacs de sable pour plus de stabilité.