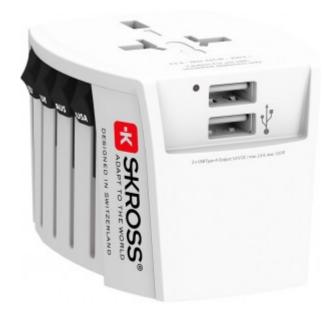

## SKROSS World Adapter MUV USB 2xA

adaptateur compact à 2 broches pour voyager dans le monde entier avec 2 ports USB intégrés

Référence: WEN61664

Code barre :7640166323693

Compact et polyvalent, l'adaptateur mondial MUV USB (2xA) de SKROSS® permet de connecter en toute sécurité tous les appareils à 2 broches non mis à la terre à partir et vers plus de 220 destinations dans le monde entier. Le chargeur USB intégré permet de charger simultanément jusqu'à deux appareils USB.

- Adaptateur universel de voyage avec double prise USB pour le raccordement au réseau d'appareils électriques dans plus de 220 pays du monde entier
- L'adaptateur de prise est équipé d'une entrée multifonctionnelle pour les prises du Royaume-Uni, des États-Unis, du Japon, de l'Australie, de la Chine et de l'Europe.
- La fiche européenne ainsi que les 4 fiches de raccordement au réseau pour le Royaume-Uni, les États-Unis/le Japon, l'Australie et la Chine peuvent être alternativement déployées à l'aide d'un curseur
- Les 2x ports USB intégrés permettent de charger des appareils USB sur des prises de courant dans le monde entier.
- L'adaptateur USB et la prise secteur peuvent être utilisés simultanément.
- L'adaptateur universel de voyage ne convertit pas la tension du réseau électrique local et ne peut être raccordée qu'à des appareils présentant une tension d'entrée appropriée.