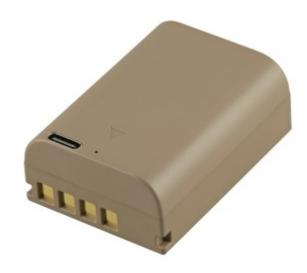

## JUPIO Olympus BLX-1 \*ULTRA C\* 2400mAh

Batterie Olympus BLX-1 / BLX1 avec entrée USB-C Capacité: 2400mAh

Permet de chargeur directement sur le secteur sans chargeur.

Référence : COL0301

Code barre: 8719743934054

Batterie avec Recharge USB-C Intégrée – Capacité Améliorée

Cette batterie possède une capacité supérieure à la série Ultra et offre la possibilité de se recharger directement sur secteur sans chargeur externe.

Grâce au port USB-C intégré, vous pouvez désormais recharger la batterie simplement avec un câble USB-C, inclus dans l'emballage. Cette solution permet de réduire les coûts liés à l'achat d'un chargeur séparé, tout en étant plus respectueuse de l'environnement et très pratique en voyage : il suffit d'emporter le câble USB.