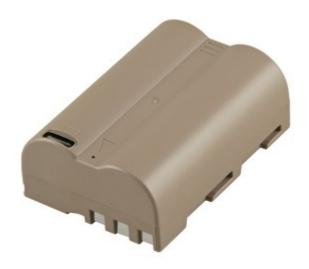

## JUPIO Nikon EN-EL3E \*ULTRA C\* 2250mAh

Batterie JUPIO Nikon EN-EL3E avec entrée USB-C Capacité: 2250mAh

Permet de chargeur directement sur le secteur sans

chargeur.

Référence: CNI0301

Code barre: 8719743934030

Batterie avec charge directe USB-C intégrée

Cette batterie offre une capacité supérieure à la série Ultra et permet désormais une charge directe sur secteur sans chargeur externe.

Vous pouvez recharger la batterie facilement grâce à un câble USB-C inclus, ce qui réduit les coûts liés à l'achat d'un chargeur séparé, tout en étant plus respectueux de l'environnement.

Pratique en voyage, il suffit d'emporter le câble USB-C. La batterie peut également être rechargée via une batterie externé.

Garantie: 3 ans