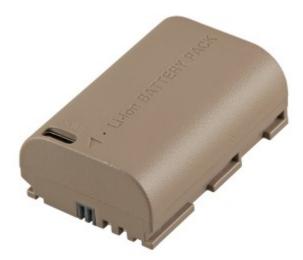

## JUPIO Canon LP-E6NH \*ULTRA C\* 2400mAh

Batterie JUPIO Canon LP-E6NH avec entrée USB-C Capacité: 2400mAh Permet de chargeur directement sur le secteur sans chargeur.

Référence :CCA0301

Code barre :8719743934016

Batterie avec Recharge USB-C Intégrée

Cette batterie offre une capacité supérieure à la série Ultra et permet une recharge directe sur secteur sans besoin de chargeur externe.

Grâce à la connexion USB-C intégrée, vous pouvez désormais recharger la batterie simplement avec un câble USB-C, ce qui permet de réduire les coûts d'achat d'un chargeur séparé. Cette solution est plus respectueuse de l'environnement et particulièrement pratique lors de vos déplacements : il vous suffit d'emporter uniquement le câble USB.

Le câble USB-C est inclus dans l'emballage.

Garantie : 3 ans