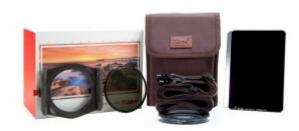

## KASE K100 Entry Level Kit 4

kit Entry Level est composé de:
Porte filtre Slim K9 100mm
PLC Magnétique
ND1000 100x150mm (épaisseur 1mm)
ND gradué soft 0.9 100x150mm (épaisseur 1mm)

Référence:1118040021

Les filtres Wolverine sont réputés pour être quasiment incassables

Epaisseur: 2.0mm

Traité anti-rayure et hydrophobe

kit Entry Level est composé de:

Porte filtre Slim K9 100mm

PLC Magnétique

ND1000 100x150mm (épaisseur 1mm)

ND gradué soft 0.9 100x150mm (épaisseur 1mm)

Sac de rangement + bagues adaptables

bague adaptable 77-86mm

bague adaptable 82-86mm

bague adaptable 67-82mm

bague adaptable 72-82mm