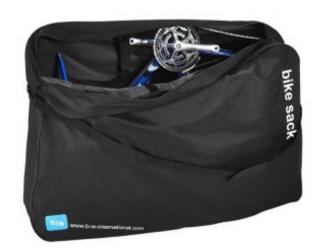

## B&W Bike sack 96250/N

Sac à vélo spacieux avec bandoulière.

Référence :235.Tex

Code barre: 4031541702463

Dans le B&W bike.sack, les vélos sont rangés de manière pratique et sûre.

Materiau polyester robuste et imperméable.

Le bike.sack est particulièrement idéal pour le transport en voiture et dans les transports en commun.

Avec un volume de 235 L et des dimensions intérieures de 1 200 x 850 x 230 mm, le sac est la taille idéale pour les vélos de course et VTT.

Deux compartiments latéraux dans lesquels les roues peuvent être placées en toute sécurité.

## Caractéristiques:

- Sac en polyester résistant
- Dimensions idéales pour les vélos de course, les VTT ou les vélos de triathlon-
- 2 compartiments latéraux intérieurs
- Revêtement intérieur lavable
- 2 boucles de transport
- Bandoulière réglable et amovible