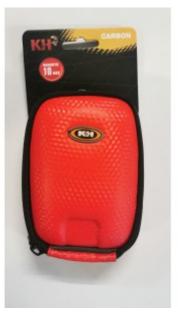

## **ETUI K&H CARBON Rouge**

Coque rigide imperméable pour une meilleure tenue aux chocs. Compartiment principal, doublure micro fibre pour éviter les rayures. Petite poche intérieure pour les cartes mémoires. Protection antichute lors de l'ouverture. Transport par bandoulière ou par passant velcro à la ceinture.

## Référence : CARBONROUGE

Code barre :3460660007974

Coque rigide imperméable pour une meilleure tenue aux chocs.

Compartiment principal, doublure micro fibre pour éviter les rayures.

Petite poche intérieure pour les cartes mémoires.

Protection antichute lors de l'ouverture.

Transport par bandoulière ou par passant velcro à la ceinture.

Dimensions intérieures : 6,8x2,5x10,5 cm

Dimensions extérieures : 8x4x12 cm

Poids : 77gr