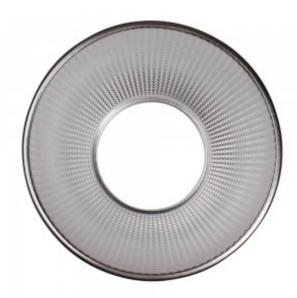

## NANLITE Reflecteur Monture Bowens pour Forza 300/500

Réflecteur à 55 degrés qui a été conçu pour les monolights Forza 500, 300B et 300 LED.

Référence : RF-BM

Code barre: 6949987421146

Il augmente considérablement le rendement lumineux lorsqu'il est fixé et ajoute de la directionnalité au faisceau. Compatibilité avec la monture Bowens Le réflecteur RF-BM est doté de la monture Bowens de type S largement utilisée, de sorte qu'il peut être utilisé sur d'autres luminaires. Prêt pour votre étui Forza Les étuis fournis avec les monolumières LED Forza 500, 300B et 300 disposent d'un espace de stockage dédié pour le réflecteur RF-BM, vous serez donc prêt à voyager.