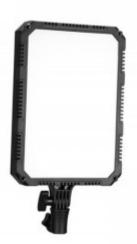

## **NANLITE Compac 24**

Panneau d'éclairage Studio LED 24W - 5600K° (31 x 18 x 7cm) - Secteur

Référence: Compac24

Code barre: 6949987420101

Le panneau LED de studio à lumière douce compacte 12 x 7 x 2,9 ' Compac 24 dimmable 5600K de Nanlite est un choix idéal pour le travail en studio ou sur site où la précision des couleurs, le contrôle et la sortie sans scintillement dimmable de 0 à 100% sont des plus importants La sortie équilibrée en lumière du jour du Compac est bien adaptée aux travaux extérieurs ou aux luminaires IHM de correspondance des couleurs, tandis que son IRC élevé de 95 est un indicateur de rendu des couleurs fidèle et précis. La faible consommation électrique de seulement 24 W signifie un retour rapide sur votre Le Compac peut être utilisé dans le monde entier grâce à son alimentation 100-240 VAC.