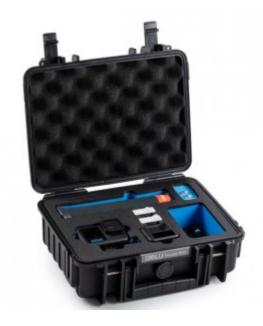

## **B&W Type 1000 Noire GroPro 9/10/11/12/13**

Valise B&W INTERNATIONAL spécialement conçue pour la GoPro 9, 10, 11, 12, 13 et ses accessoires.

Référence: PP.41.B.GoPro13

Code barre: 4031541765239

Grâce à son insert en mousse personnalisée, il offre suffisamment d'espace pour la GoPro 9, 10, 11, 12, 13 et les accessoires : le double chargeur de batterie, jusqu'à 3 batteries, jusqu'à 7 microSD, des supports de montage et des câbles.

Le compartiment de rechange offre de la place pour des accessoires supplémentaires et il est possible de charger deux batteries directement dans le boîtier.