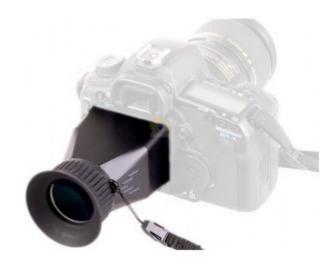

## **MEIKE Viseur LCD VF100 3"**

Oeilleton caoutchouc confortable grossissement de 2.8x.
Cadre magnétique de 4 mm
Traitement anti-reflets

Référence: MK-LCD3

Code barre: 6952333002319

Le viseur LCD propose un grossissement de 2.8x. L'image de l'écran LCD est brillante et contrastée, et l'affichage extrêmement large et précis permet d'ajuster au mieux le cadrage, la profondeur de champ et l'exposition.

Le large oeilleton assombri l'intérieur du viseur pour profiter au maximum de la luminosité de votre écran LCD.

Le Viewfinder se monte en un clin d'oeil sur votre boîtier à l'aide d'un système magnétique aimanté.