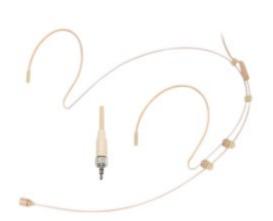

## **CKMOVA Micro casque pro LPM1**

Micro casque pro LPM1 Connecteur TRS 3,5 mm avec verrouillage

Référence : CMA-LPM1

Code barre :8425526885252

Connecteur TRS 3,5 mm avec verrouillage

Microphone à condensateur omnidirectionnel professionnel