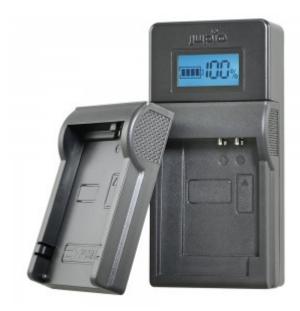

## JUPIO Chargeur USB pour JVC/Samsung/Sony 3.6V-4.2V

Charge la plupart des batteries JVC, Samsung et Sony de 3.6V à 4.2V.

Référence:LSO0034

Code barre: 8719743931275

Le chargeur est alimenté via la connexion micro-USB ou USB-C.

Pour cela, vous pouvez utiliser n'importe quel adaptateur USB avec une tension de sortie de 5 volts et un courant de sortie de 1,5 ampère.

Le chargeur a un courant de sortie maximum de 700 mA.

L'écran LCD avec rétro-éclairage vous montre exactement quel est l'état de charge.

Garantie de 3 ans.

- Entrée USB 5V / 1,5A (Micro-USB et USB Type-C)
- Tension de sortie 4,2 Volt
- Courant de sortie 700 mA

Compatible pour:

- 1. Samsung SLB-10A, SLB-11A
- 2. Samsung SLB-0837B, SLB-1137D, IA-BH130LB
- 3. Samsung BP-70A
- 4. Sony NP-FT1, FE1, FR1, BD1, FD1, BG1/FG1
- 5. Sony NP-FC10/FC11
- 6. Sony NP-BK1/FK1, NP-BY1
- 7. Sony NP-BN1
- 8. Sony NP-BX1
- 9. Sony NP-FS11, FS21, FS31, FS12, FS22, FS32