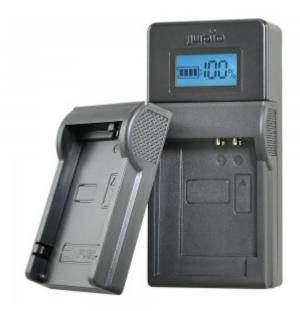

## JUPIO Chargeur USB pour Nikon/Fuji/Olympus 7.2V-8.4V

Charge la plupart des batteries Fuji/Olympus/Nikon de 7.2V à 8.4V

Référence:LNI0038V2

Code barre: 8719743934320

Le chargeur est alimenté via la connexion micro-USB ou USB-C.

Pour cela, vous pouvez utiliser n'importe quel adaptateur USB avec une tension de sortie de 5 volts et un courant de sortie de 1,5 ampère.

Le chargeur a un courant de sortie maximum de 700 mA.

L'écran LCD avec rétro-éclairage vous montre exactement quel est l'état de charge.

## Garantie de 3 ans.

- Entrée USB 5V / 1,5A (Micro-USB et USB Type-C)
- Tension de sortie 8.4 Volt
- Courant de sortie 700 mA