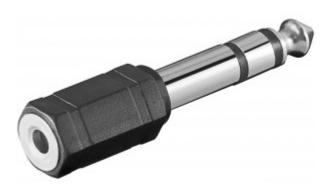

## Adaptateur de casque , prise Jack AUX 6,35 mm vers 3,5 mm

Connecteur Jack 6,35 mm (3 broches, stéréo) - Prise Jack 3,5 mm (3 broches, stéréo)

Référence :WEN11100

Code barre :4040849111006

Goobay fournit toujours les accessoires électroniques parfaits pour vos applications audio, p. ex. pour les studios de sonorisation amateurs, les soirées home cinéma en famille ou les sessions de musique avec vos amis. Nos produits transmettent des signaux audio de haute qualité pour une expérience sonore cristalline. La construction robuste et les matériaux de haute qualité de nos câbles de connexion, adaptateurs, convertisseurs et fiches audio créent une expérience de divertissement impressionnante. Simplement. Tout. Ce qu'il vous faut!