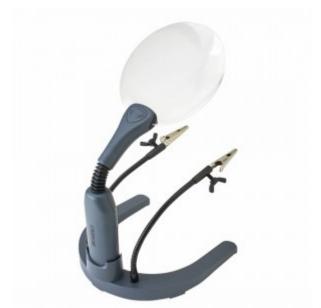

## CARSON Loupe pour soudage GN-88

Le GN-88, HelpingHands Magnifier <sup>™</sup> est un outil de soudage et de bricolage à main ou entièrement manuel.

Référence :GN-88

Code barre :0750668010070

Il dispose de deux lumières LED intégrées qui vous permettent de voir tous les détails. Sa grande lentille 2x en acrylique fournit des images nettes et limpides. Les pinces entièrement réglables contiennent des articles et presque n'importe quel angle nécessaire. Le HelpingHands Magnifier <sup>™</sup> dispose d'une conception sans jante pour que votre vue ne soit pas obstruée. Idéal pour les loisirs, la construction de maquettes et la petite électronique.