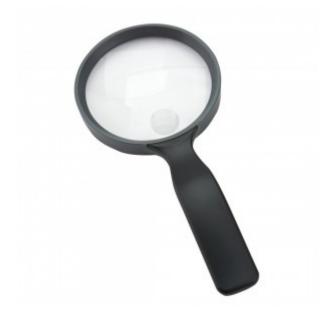

## La loupe JS-24 HandHeld

La loupe JS-24 HandHeld <sup>™</sup> est une loupe compacte et facile à utiliser de 4,3 pouces pour la maison, l'école ou le bureau.

Référence :JS-24

Code barre :0750668007032

Son verre acrylique transparent vous offre une vue nette et sans distorsion. La loupe HandHeld <sup>™</sup> est dotée d'un objectif à double foyer de 3,5x, qui vous permet de voir facilement les moindres détails. Cette loupe est une excellente aide à la basse vision et aide à lire les petits caractères. À seulement 4,7 oz, la loupe HandHeld <sup>™</sup> est légère et confortable à utiliser pendant une longue période de temps.