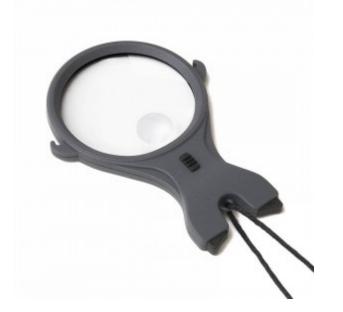

## CARSON loupe LK-30 MagniLook

Le LK-30 Lighted MagniLook <sup>™</sup> est la loupe qui est toujours prête!

Référence :LK-30

Code barre :0750668008503

Cette loupe est dotée d'une lentille acrylique cristalline 2,5x, d'une lentille de 4,5x, de deux lumières LED ultra lumineuses et d'une bandoulière ajustable. La loupe MagniLook <sup>™</sup> peut être utilisée à la fois comme une loupe pendante et comme une loupe à main. Il suffit de détacher la loupe MagniLook <sup>™</sup> de la courroie de cou pour l'utiliser à la main. Vous avez du mal à vous souvenir où vous avez placé votre loupe? La loupe Lighted MagniLook <sup>™</sup> est parfaite pour vous. Portez la loupe MagniLook <sup>™</sup> autour de votre cou et vous saurez où la trouver quand vous en aurez besoin! La loupe Lighted MagniLook <sup>™</sup> est idéale pour l'artisanat, les loisirs et l'utilisation quotidienne.