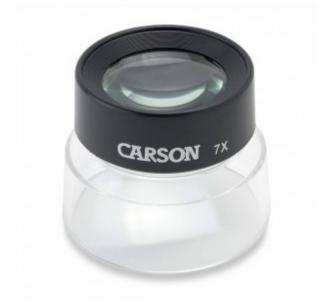

## CARSON Loupe LL-77 LumiLoupe

Le LL-77, LumiLoupe ™ est un loupe de support électrique 7x

Référence :LL-77

Code barre :0750668001597

La LL-77 rend l'ordinaire extraordinaire en révélant des détails que vous n'avez jamais vus auparavant dans des choses que vous regardez tous les jours. Les doubles lentilles pré-focalisées permettent d'examiner les objets de près, tandis qu'une base en verre transparent permet à la lumière ambiante d'éclairer le sujet pour une vision nette et claire. Choisissez la loupe LL-77 (puissance 7x) pour les insectes, les plantes, les cartes et les graphiques.