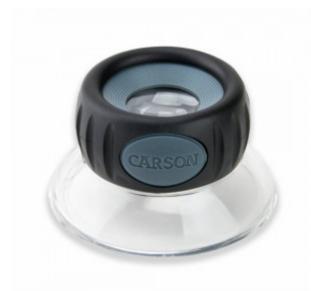

## **CARSON Loupe LO-15, LumiLoupe**

Le LO-15, LumiLoupe ™ est un agrandisseur de 17,5x qui rend l'ordinaire extraordinaire.

Référence :LO-15

Code barre: 0750668005069

Cette loupe révèle des détails que vous n'avez jamais vus auparavant dans des choses que vous regardez tous les jours. Les lentilles doubles focalisables permettent d'examiner les objets de près, tandis qu'une base en verre transparent permet à la lumière ambiante d'éclairer le sujet pour une vision nette et claire. Choisissez la loupe LO-15 (puissance 17,5x) pour les détails fins, les pièces de monnaie, les timbres, la photographie et les miniatures.