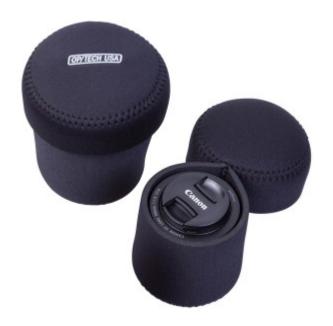

## **OPTECH Fold Over Taille 356**

L' étui pliable est disponible en plusieurs tailles pour s'adapter à de nombreux objectifs, montures, convertisseurs, adaptateurs et autres articles de petite à moyenne taille.

Diamètre: 9cm Longueur: 15cm

Référence:7801072

Code barre: 0711554780729

## OPTECH Fold Over - Taille 356

Étui doté de coussins en néoprène doux et durable, conçu pour protéger efficacement votre équipement.

- Coussins en néoprène offrant une protection optimale.
- Couvercle attaché pour garder tout à portée de main sans risque de perte.
- Conception durable pour un usage prolongé.
- Fabrication 100 % Made in USA [Drapeau USA]