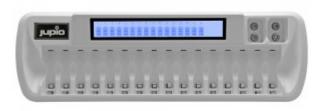

## **Chargeur 16 Piles AA/AAA**

Charge individuellement 16 batteries AA ou AAA. Alimentation 220V ou 12 V. affichage par écran LCD

Référence :JBC0086

Code barre: 8719743932142

Grâce à la technologie 16 canaux, ce chargeur peut charger jusqu'à 16 batteries dans n'importe quelle combinaison, ces batteries peuvent avoir des niveaux de charge complètement différents. Chaque batterie est surveillée individuellement et le processus de charge est contrôlé individuellement.

L' affichage intégré indique l'état actuel de charge de chaque batterie rechargeable.

La prise de voiture incluse vous permet de recharger vos batteries en déplacement.

Possibilité de charger 2 batteries 9V.