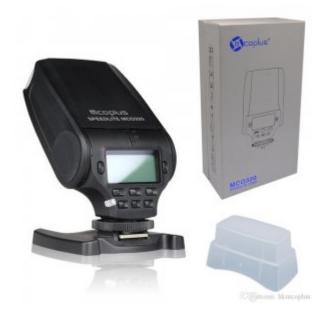

## MCOPLUS Flash MCO320 pour Fujifilm

Flash MCOPLUS pour reflex Fujifilm.

Référence: MCO320F

Code barre: 0711420016501

Le flash MCO320F est doté d'un design élégant et d'un écran LCD.

Il dispose de plusieurs fonctions et de mode comme: TTL/M/RPT/S1/S2

## Contenu de la boite:

- Flash MCO320.
- Manuel(en anglais)
- Diffuseur de flash.
- Petit trépied.
- Sacoche en tissus.