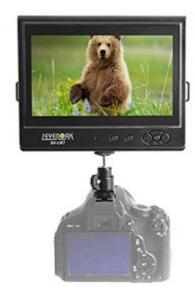

## **SEVENOAK Ecran LCD 7"**

Ecran LCD 7 pouces LCD TFT et IPS Résolution 800x480 avec fonctions professionnelles.

Référence: SK-LM7

Code barre: 4897040882729

L'écran SK-LM7 dispose d'une entrée HDMI, YPbPr, vidéo 1, vidéo 2.SK-LM7 est livré avec une visière, un adaptateur de griffe standard réglable, un adaptateur secteur et un câble HDMI.