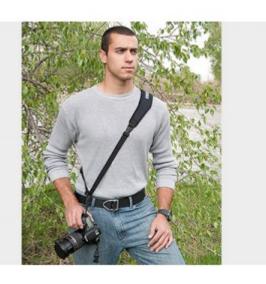

## **SUPERCLASSIC SLING Nature**

Sangle pour les appareils lourds.

Elle permet à votre appareil de coulisser le long de celle-ci pour réaliser des prises de vues rapides.

Connexion Loop et deconnexion rapide.

Charge maximale: 6.8 kg.

Référence: 1010042

Code barre: 0711554101425

Pour le photographe portant un appareil lourd ou des jumelles, La sangle OPTECH SuperClassic est une excellente option. Elle a les mêmes caractéristiques que la sangle Classic mais utilise en plus du système «Comfort-Stretch », le système « contrôle-Stretch » pour plus de soutien et de confort.

Elle peut supporter du matériel jusqu'à 6.8 kg.

Sa surface antidérapante permet de rester bien en place sur l'épaule.

La courroie offre un accès rapide à votre appareil photo ou jumelles. Votre équipement se bloque en toute sécurité à vos côtés et vous pourrez faire glisser votre équipement rapidement pour réaliser des prises de vues.