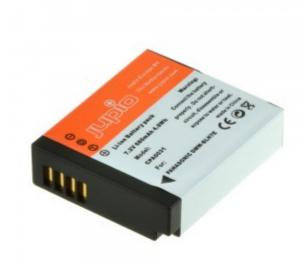

## **JUPIO Panasonic BLH7**

Batterie JUPIO Panasonic DMW-BLH7 Capacité: 680 mAh Garantie 3 ans

Référence : CPA0031

Code barre: 8718503023243

Cette batterie JUPIO de grande capacité a été testée et sélectionnée pour la qualité de ses cellules et sa conformité avec la batterie d'origine. Sa technologie Li-ion assure une longue durée de vie, une puissance maximale et une autonomie optimale dans un format compact. Sans effet mémoire, elle peut être déchargée partiellement sans perte de performance.

- Capacité: 680 mAh

- Garantie: 3 ans

- Compatible pour : DMC-GM1, DMC-GM5, DMC-LX10, DMC-LX15