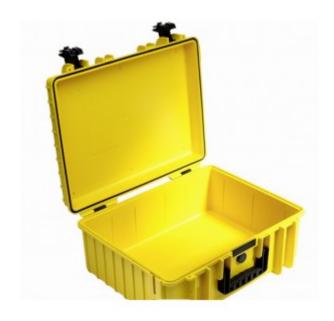

## **B&W Valise Type 500 vide jaune**

Valise vide

Dim.extérieures (mm): 228 x 182 x 92 Dim.intérieures (mm): 203 x 143 x 78.5

Poids: 0.500 kg Volume: 2 L

Référence : PP.23.Y

Code barre: 4031541703255