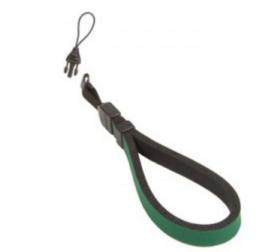

## **CAM Verte**

Sangle idéale pour petites caméras, appareils compacts, mp3, téléphones qui ont un point de connexion. Connexion loop(boucle). <u>Charge maximale</u>: Jusqu'à 1.13 kg

Référence :1819021

Code barre :0711554181908

La courroie de poignet Cam est la solution idéale pour transporter un appareil photo, un chronomètre, une radio ou tout autre petit appareil doté d'un point de connexion.

Elle utilise un petit cordon (1,5 mm) et dispose d'une mini déconnexion rapide pour plus de commodité et de polyvalence.

La courroie Cam<sup>™</sup> mesure environ 25cm de long et offre sécurité et confortable.

Made in the USA