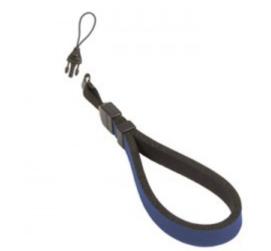

## **CAM Bleu Marine**

Sangle idéale pour petites caméras, appareils compacts, mp3, téléphones qui ont un point de connexion. Connexion loop(boucle). <u>Charge maximale</u>: Jusqu'à 1.13 kg

Référence :1803021

Code barre :0711554180307

La courroie de poignet Cam est la solution idéale pour transporter un appareil photo, un chronomètre, une radio ou tout autre petit appareil doté d'un point de connexion.

Elle utilise un petit cordon (1,5 mm) et dispose d'une mini déconnexion rapide pour plus de commodité et de polyvalence.

La courroie Cam<sup>™</sup> mesure environ 25cm de long et offre sécurité et confortable.

Made in the USA