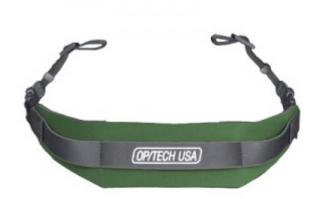

## PRO 3/8 Verte

La courroie Pro 3/8 détient un système breveté de **réduction du poids** absolument nécessaire pour l'utilisation d'appareils lourds avec une connexion 3/8.

Longueur réglable: de 61 à 129.5cm. Charge maximale: 6.8 Kg

Référence:1519012

Code barre: 0711554151925

La sangle Pro™ est rapidement devenue le choix des photographes professionnels et des personnes qui utilisent des appareils avec des objectifs lourds. Elle est également idéale pour une utilisation avec des blocs d'alimentation portables.

Avec son système breveté de réduction du poids, la Pro™ est absolument essentielle pour une utilisation prolongée d'une caméra lourde.

Vous sentirez le matériel 50% plus léger et le poids est uniformément réparti.

Elle est également plus confortable grâce aux absorbeurs de choc qui auront pour effet d'éliminer la fatigue du cou et de l'épaule.

Cette sangle est dotée d'une surface antidérapante qui permet à l'équipement de rester bien en place.